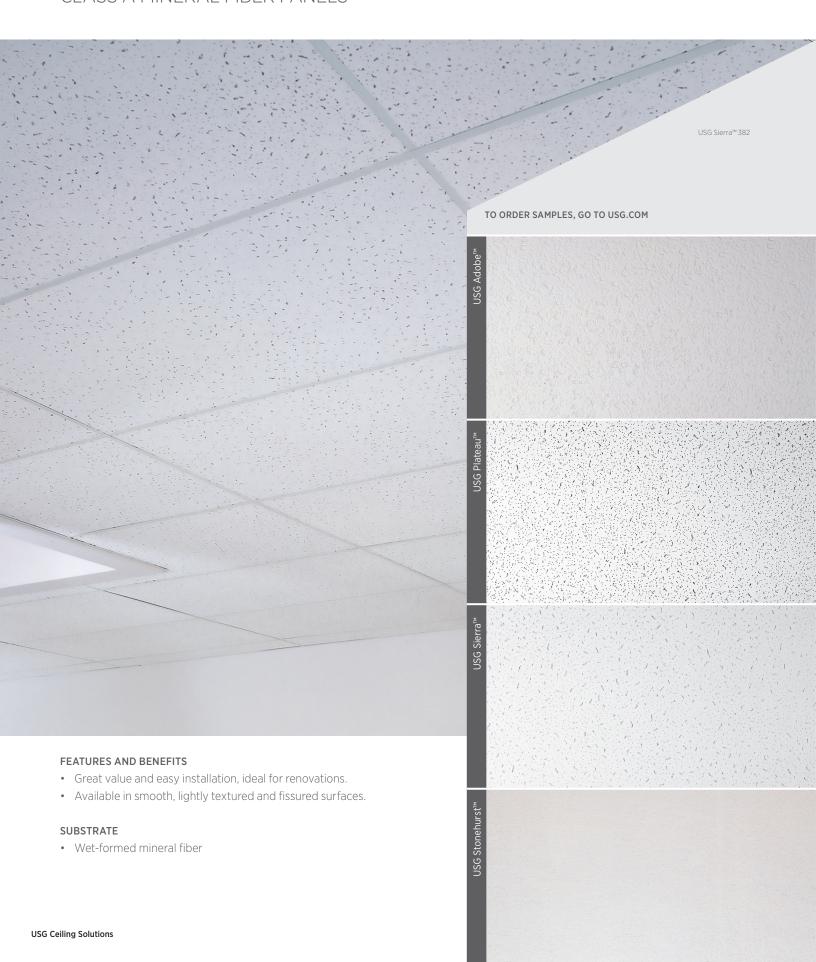

## **BUDGET CEILINGS**

CLASS A MINERAL-FIBER PANELS

## **PRODUCT SPECIFICATIONS**

|                 | (I) Sound Control |      |             |                 |                    |                  |                |     |     | Technical Information |         |     |                                     |                     |                                 |
|-----------------|-------------------|------|-------------|-----------------|--------------------|------------------|----------------|-----|-----|-----------------------|---------|-----|-------------------------------------|---------------------|---------------------------------|
| Pattern         | Item No.          | Edge | Panel Size  | Pcs./<br>Carton | Sq. Ft./<br>Carton | Ctns./<br>Pallet | Fire<br>Rating | NRC | CAC | LR                    | R-Value | voc | Mold,<br>Mildew & Sag<br>Resistance | Recycled<br>Content | USG<br>Commercial<br>Equivalent |
|                 |                   |      |             |                 |                    |                  |                | NRC | CAC |                       |         | S   | Ø                                   | 3                   |                                 |
| USG ADOBE™      | 490               | SQ   | 2'x4'x9/16" | 8               | 64                 | 22               | Class<br>A     | -   | _   | 0.89                  | _       | Low | _                                   | -                   | _                               |
| USG PLATEAU™    | 725               | SQ   | 2'x4'x9/16" | 8               | 64                 | 22               | Class<br>A     | _   | _   | 0.85                  | _       | Low | _                                   | -                   | _                               |
| USG SIERRA™     | 382               | SQ   | 2'x4'x9/16" | 8               | 64                 | 22               | Class<br>A     | _   | _   | 0.87                  | _       | Low | _                                   | -                   | _                               |
| USG STONEHURST™ | 380               | SQ   | 2'x4'x9/16" | 8               | 64                 | 22               | Class<br>A     | _   | _   | 0.91                  | -       | Low | _                                   | -                   | _                               |